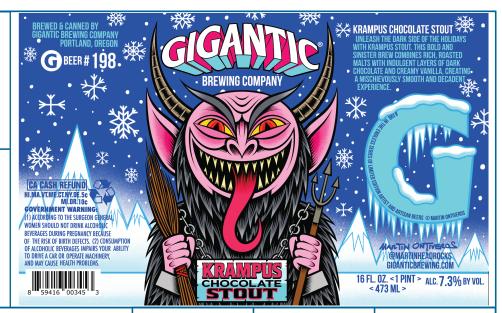

**BEER #198** 

BEER

DESCRIPTION

**TASTING NOTTES** 

ABEL ARTIST

HISTORY & STYLE

## **KRAMPUS CHOCOLATE STOUT**

UNLEASH THE DARK SIDE OF THE HOLIDAYS WITH KRAMPUS STOUT. THIS BOLD AND SINISTER BREW COMBINES RICH, ROASTED MALTS WITH INDULGENT LAYERS OF DARK CHOCOLATE AND CREAMY VANILLA, CREATING A MISCHIEVOUSLY SMOOTH AND DECADENT EXPERIENCE.

RICH CHOCOLATE, ESPRESSO, VANILLA

MARTIN ONTIVEROS IS A CITY-DWELLING WIZARD, CURRENTLY **WORKING HIS MAGIC IN THE EAST BAY OF CALIFORNIA. HIS WORKS HAVE BEEN EXHIBITED IN GALLERIES, HE HAS** PRODUCED ARTWORK FOR BANDS LIKE MOTÖRHEAD. MAST-ODON, AND ROB ZOMBIE, VINYL TOYS HAVE BEEN PRODUCED WITH GARGAMEL. KIDROBOT AND TOY ART GALLERY. HE ALSO ILLUSTRATED A COLLECTION OF SPOOKY POEMS BY VARIOUS **AUTHORS CALLED "MONSTERS GROWLING IN THE BACK-**GROUND".

WWW.INSTAGRAM.COM/MARTINHEADROCKS

DRAWING INSPIRATION FROM THE FEARSOME LEGEND OF KRAMPUS, WE'VE CREATED A DARK AND DECADENT HOLIDAY STOUT THAT'S AS BOLD AND UNTAMED AS THE BEAST ITSELF. BREWED WITH AN ARRAY OF RICH CHOCOLATE MALTS. CARAMEL MALT. AND INFUSED WITH MADAGASCAR VANILLA BEANS. THIS BREW STRIKES THE PERFECT BALANCE BETWEEN **INDULGENCE AND MISCHIEF.** 

7.3%

**55** 

**BLACK** 

ALC/VOL

**IBUS** 

**COLOR** 

50

**IDEAL SERVING TEMP.** 