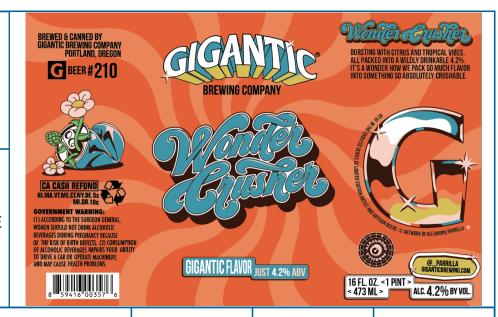

**BEER #210** 

BEER

RIPTION

**TASTING NOTTES** 

RFI ARTIST

T IVI C CTVI L

## WONDER CRUSHER

BURSTING WITH CITRUS AND TROPICAL VIBES, ALL PACKED INTO A WILDLY DRINKABLE 4.2%. IT'S A WONDER HOW WE PACK SO MUCH FLAVOR INTO SOMETHING SO ABSOLUTELY CRUSHABLE.

CITRUSY, TROPICAL, GIGANTIC FLAVOR, LOW ABV

WWW.INSTAGRAM.COM/\_PARRILLA

INTRODUCING WONDER CRUSHER—OUR NEW YEAR-ROUND RELEASE, PACKED WITH CITRUSY HOP FLAVOR AT A LOW ABV. INSPIRED BY THE CRISP, CRUSHABLE BEERS WE'VE HONED IN OUR TAPROOM, IT'S BUILT FOR LONGER HANGS WITHOUT SACRIFICING TASTE. WHILE NA BEERS TRY TO FILL THIS GAP, THEY OFTEN MISS THE MARK—WONDER CRUSHER DELIVERS FULL FLAVOR WITH A LIGHTER TOUCH, SO YOU CAN ENJOY MORE WITHOUT COMPROMISE.