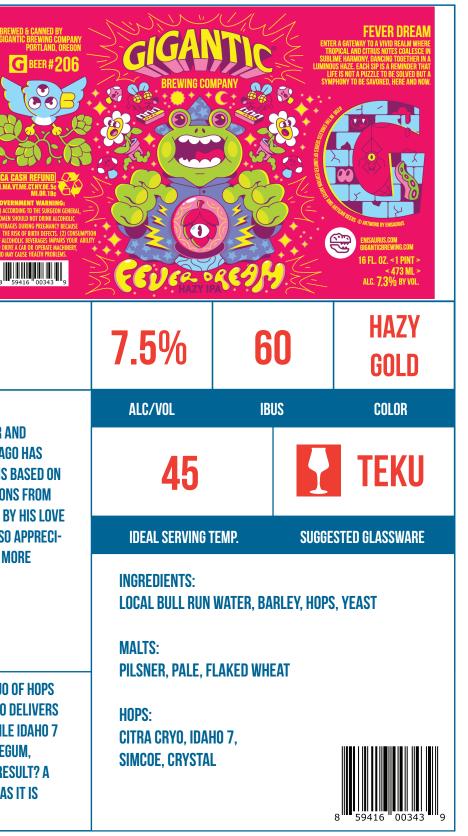

**BEER #206** 

## FEVER DREAM Hazy IPA

BEER

DESCRIPTION

**TASTING NOTTES** 

ABEL ARTIST

ENTER A GATEWAY TO A VIVID REALM WHERE TROPICAL AND CITRUS NOTES COALESCE IN SUBLIME HARMONY, DANCING TOGETHER IN A LUMINOUS HAZE. EACH SIP IS A REMINDER THAT LIFE IS NOT A PUZZLE TO BE SOLVED BUT A SYMPHONY TO BE SAVORED, HERE AND NOW.

**TROPICAL FRUITS, BERRIES, TANGERINE CITRUS** 

ENISAURUS (SANTIAGO USANO) IS AN ILLUSTRATOR AND ANIMATOR BASED OUT OF VALENCIA, SPAIN. SANTIAGO HAS DEDICATED HIS LIFE TO DEVELOPING ILLUSTRATIONS BASED ON GEOMETRY FOR AGENCIES, BRAND, AND PUBLICATIONS FROM AROUND THE WORLD. HIS WORKS ARE INFLUENCED BY HIS LOVE FOR GREAT UNCONVENTIONAL STORIES, BUT HE ALSO APPRECI-ATES THE MOST COMMON THINGS THAT MAKE LIFE MORE INTERESTING, FUN, AND EXCITING.

ENISAURUS.COM

**HISTORY & STYLE** 

FOR FEVER DREAM, WE UNLEASHED A DYNAMIC DUO OF HOPS TO CREATE A MIND-BLOWING HAZY IPA. CITRA CRYO DELIVERS AN INTENSE BURST OF ZESTY ORANGE CITRUS, WHILE IDAHO 7 BRINGS AN IRRESISTIBLE BLEND OF BERRY, BUBBLEGUM, CITRUS, STONE FRUIT, AND TROPICAL NOTES. THE RESULT? A FLAVOR-PACKED EXPERIENCE THAT'S AS DREAMY AS IT IS UNFORGETTABLE.